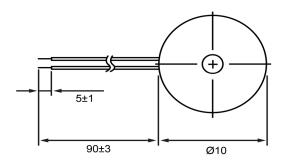

## **TOP VIEW**

## SIDE VIEW

|                       | Specifications | •     | Notes                                              |                  | Revision History |                           |            |            |             |            |
|-----------------------|----------------|-------|----------------------------------------------------|------------------|------------------|---------------------------|------------|------------|-------------|------------|
| Description           | Value          | Unit  |                                                    |                  | Version          | Description               |            | Date       | Approved    |            |
| Technology            | Piezo          |       | 1) All dimensions are in mm unless otherwise noted |                  | 1                | Released from Engineering |            |            | 10/21/2013  | J.S        |
| Resonant Frequency    | 3,200          | (Hz)  | 2) All parts meet RoHS                             |                  |                  |                           |            |            |             |            |
| Rated Voltage         | 10             | (V)   |                                                    |                  |                  |                           |            |            |             |            |
| SPL @ 10cm            | 80             | (dBA) |                                                    |                  |                  |                           |            |            |             |            |
| Capacitance           | 11,000         | (pF)  |                                                    |                  |                  |                           |            |            |             |            |
| Mount Type            | Flush          |       |                                                    |                  |                  |                           |            |            |             |            |
| Voltage Range         | 1~30           | (V)   |                                                    |                  |                  |                           |            |            |             |            |
| Max Rated Current     | 7              | (mA)  |                                                    |                  |                  |                           |            |            |             |            |
| Housing Material      | ABS            |       |                                                    |                  | Drawn by         | Date                      | Checked by | Date       | Approved by | Date       |
| Operating Temperature | -20 ~ +70      | °C    |                                                    |                  | A.B.             | 10/21/2013                | C.E.       | 10/21/2013 | J.S         | 10/21/2013 |
| Storage Temperature   | -20 ~ +60      | °C    |                                                    | Piezo Transducer | TP103210-1       |                           |            |            |             |            |
| Weight                | 1              | (g)   |                                                    | Piezo Transducei |                  | 14102510-1                |            |            |             |            |